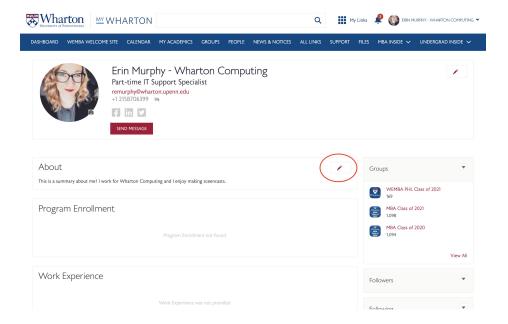

### **Update Your Profile**

1. Log in to MyWharton Community (https://mywharton.wharton.upenn.edu/s/) and click your name in the upper right-hand corner and then select My Profile.

2. Click on any of the **pencil icons** in the different sections of your profile to make updates and then hit **Update** & **Close**.