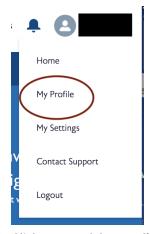

### **Update Your Profile**

1. Log in to MyWharton Community (https://mywharton.wharton.upenn.edu/s/) and click your name in the upper right-hand corner and then select My Profile.

2. Click on any of the **pencil icons** in the different sections of your profile to make updates and then hit **Update** & **Close**.